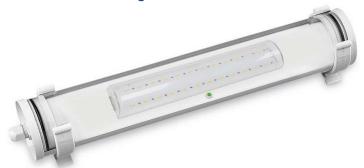

#### Description

Self-contained watertight emergency lighting fitting to be surface mounted. Illumination by LED-strip with internal and external transparent diffusers. Cylindrical design with the possibility of rotation in its two lateral supports. Supplied with a PG-11 cable gland for cable entry from the side.