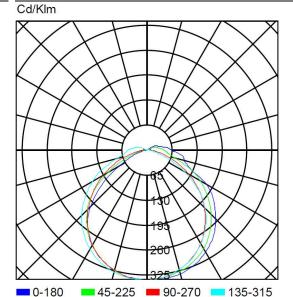

fitting to be surface mounted. Illumination by LED-strip with internal and external transparent diffusers. Cylindrical design with the possibility of rotation in its two lateral supports. Supplied with a PG-11 cable gland for cable entry from the side.

#### Características técnicas

4 x LED White 5,700 K Lamp in emergency Lampara in maintained 4 x LED White 5,700 K

Flux in emergency 200 lm Flux in maintained 200 lm LED charge indicator 1 x LED green

2 h

Autonomy Power supply voltage 230 Vac - 50 Hz

Operation temperature 0 ÷ 40°C Mains power 4.9 W

Battery Ni-Cd (HT) 3.6 V - 1.5 Ah

Remote controllable Yes (TL-300) IP67 - IK07 Protection rating **Electrical insulation** Class I

CE marking (93/68/CEE): Applicable legislation

> 2014/35/EU 2014/30/EU 2011/65/EU

#### Curva fotométrica



### **Dimensions**

# Surface mounting





DATA SHEET. Model: LTL-200P-2 Rev. 01 (March 2024)