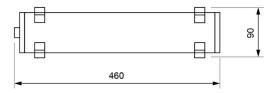

n by LED-strip with internal and external transparent diffusers. Cylindrical design with the possibility of rotation in its two lateral supports. Supplied with a PG-11 cable gland for cable entry from the side.

#### Características técnicas

4 x LED White 5,700 K Lamp in emergency Lampara in maintained 4 x LED White 5,700 K

Flux in emergency 200 lm Flux in maintained 200 lm LED charge indicator 1 x LED green

2 h

Autonomy Power supply voltage 230 Vac - 50 Hz

Operation temperature 0 ÷ 40°C Mains power 4.9 W

Battery Ni-Cd (HT) 3.6 V - 1.5 Ah

Remote controllable Yes (TL-300) IP67 - IK07 Protection rating **Electrical insulation** Class I

CE marking (93/68/CEE): Applicable legislation

> 2014/35/EU 2014/30/EU 2011/65/EU

#### Curva fotométrica



### **Dimensions**

# Surface mounting





DATA SHEET. Model: LTL-200P-2 Rev. 01 (March 2024)