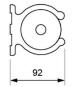

### **Dimensions**

# Surface mounting

DATA SHEET. Model: LTL-200P-2 Rev. 01 (March 2024)